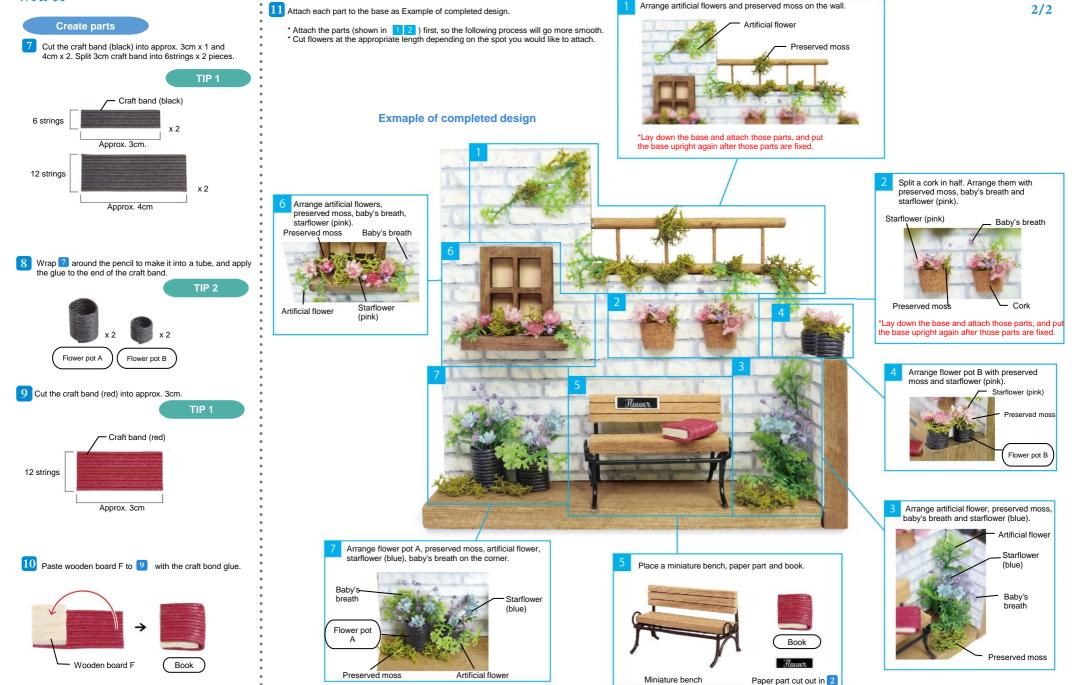

## **NTR-51**

Home Décor Natural house My most favorite place in the world

[ Tools needed ] scissors / wet towel / pencil / toothpick / utility knife / cutting mat / craft bond glue / ruler

[Not necessary but convenient] tray for parts / tweezers / paper / glue-gun / clothespin or hairpin (tools which hold something)

## Read the following before you start.

\* Please check if the contents are all included. \* Please follow the TIP, reference information, and images for your reference.

\* You will need: a toothpick...to use bond glue. a wet towel... to wipe your hands and to clean your place. a paper... when using bond glue and not to get dirty. tweezers... for detail work. A glue gun is also useful instead of a traditional glue.