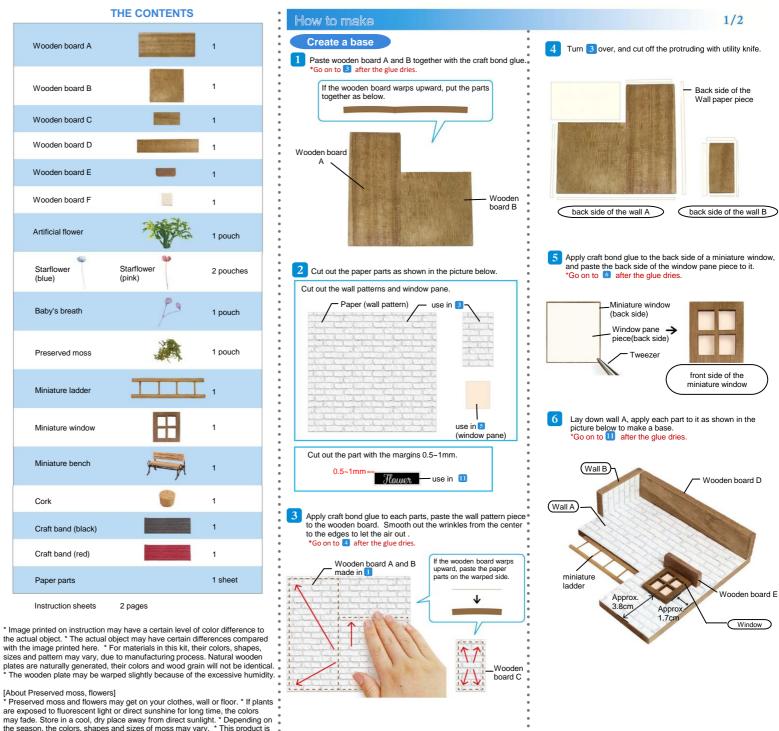

## Read the following before you start.

\* Please check if the contents are all included. \* Please follow the TIP, reference information, and images for your reference.

\* You will need: a toothpick...to use bond glue. a wet towel... to wipe your hands and to clean your place. a paper... when using bond glue and not to get dirty. tweezers... for detail work. A glue gun is also useful instead of a traditional glue.

Manufacturer: Eruberu Co., Ltd 2-1-20 Ekimae Ibaraki Osaka Japan https://eruberu.co.ip

\* Image printed on instruction may have a certain level of color difference to

with the image printed here. \* For materials in this kit, their colors, shapes,

sizes and pattern may vary, due to manufacturing process. Natural wooden

are exposed to fluorescent light or direct sunshine for long time, the colors

[About Preserved moss, flowers]

specially for craft. Do not eat.