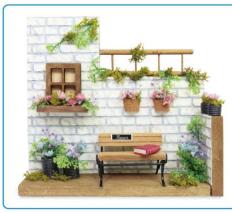

## **NTR-51**

Home Décor Natural house My most favorite place in the world

[ Tools needed ] scissors / wet towel / pencil / toothpick / utility knife / cutting mat / craft bond glue / ruler

[Not necessary but convenient] tray for parts / tweezers / paper / glue-gun / clothespin or hairpin (tools which hold something)