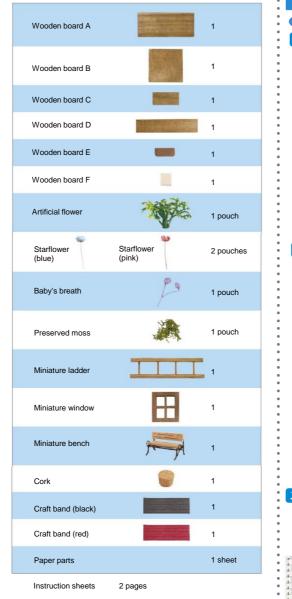

## Read the following before you start.

\* Please check if the contents are all included. \* Please follow the TIP, reference information, and images for your reference.

\* You will need: a toothpick...to use bond glue. a wet towel... to wipe your hands and to clean your place. a paper... when using bond glue and not to get dirty. tweezers... for detail work. A glue gun is also useful instead of a traditional glue.