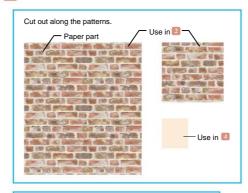

### Create a base

Cut out the paper parts as shown in the picture below.

Cut out with the margins 0.5 ~ 1mm.

Apply craft bond glue to each parts, paste the wall pattern piece to the wooden board. Smooth out the wrinkles from the center to the edges to let the air out .

\*Go on to \*\*[3] after the glue dries.

Turn 2 over, and cut off the protruding with utilty knife.

Apply craft bond glue to the back side of miniature window, and paste the back side of the paper part to it.