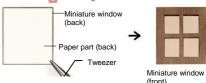

\*Go on to \*\*[3] after the glue dries.

Turn 2 over, and cut off the protruding with utilty knife.

Apply craft bond glue to the back side of miniature window, and paste the back side of the paper part to it.