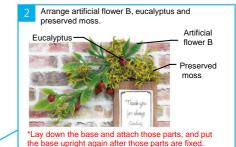

# **Example of completed design**

Craft band A Craft band D Craft band C Arrange artificial flower A, eucalyptus and preserved moss. Preserved flower A

\*Lay down the base and attach those parts, and put the base upright again after those parts are fixed.