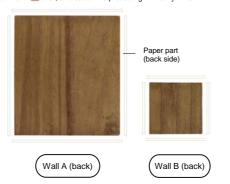

\*Go on to after the glue dries.

Apply the glue to the back of the paper part and paste it on the center of wooden board D.

Lay down wall A, and paste each part on it to make a base.
\*Go on to safter the glue dries.