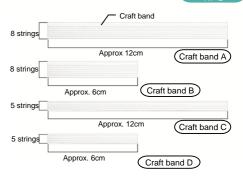

Cut the craft band (white) into approx. 12cm and 6cm. Split them into the smaller parts as shown in the picture below.

- \* Attach the parts (shown in 12) first, and the following process will go more smooth.