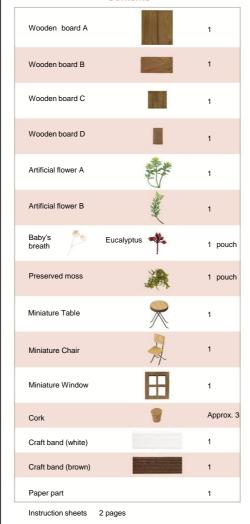

#### Contents

\* Image printed on instruction may have a certain level of color difference to the actual object. \*The actual object may have certain differences compared with the image printed here. \*For materials in this kit, their colors, shapes, sizes and pattern may vary, due to manufacturing process. Natural wooden plates are naturally generated, their colors and wood grain will not be identical. \*The wooden plate may be warped slightly because of the excessive humidity.