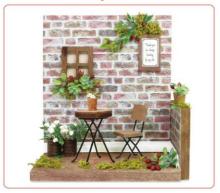

# **Example of completed design**

Craft band A Craft band D Craft band C Arrange artificial flower A, eucalyptus and preserved moss. Preserved flower A

\*Lay down the base and attach those parts, and put the base upright again after those parts are fixed.

Cut the Craft band (brown) into approx. 4cm x 2 pieces. TIP 1

Wrap around a pencil to make into a tube and apply craft bond glue to the end of the craft band.

Arrange flower pot, artificial flower A, artificial flower B, baby's breath and preserved moss. Artificial flower A Baby's breath (Flower pot Preserved moss

Arrange preserved moss, eucalyptus and artificial flower A. Artificial flower A Eucalyptus moss

Arrange the moss and baby's breath on the cork. Place miniature chair and table, and put the cork part on the table. Baby's Preserved moss