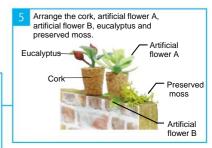

Cut the Craft band (brown) into approx. 4cm x 2 pieces. TIP 1

Wrap around a pencil to make into a tube and apply craft bond glue to the end of the craft band.

Arrange flower pot, artificial flower A, artificial flower B, baby's breath and preserved moss. Artificial flower A Baby's breath (Flower pot Preserved moss