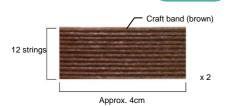

Cut the Craft band (brown) into approx. 4cm x 2 pieces. TIP 1

Wrap around a pencil to make into a tube and apply craft bond glue to the end of the craft band.

Arrange flower pot, artificial flower A, artificial flower B, baby's breath and preserved moss. Artificial flower A Baby's breath (Flower pot Preserved moss