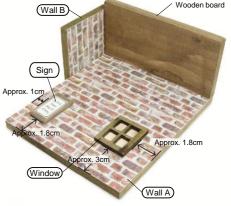

### Create a base

Cut out the paper parts as shown in the picture below.

Cut out with the margins 0.5 ~ 1mm.

Apply craft bond glue to each parts, paste the wall pattern piece to the wooden board. Smooth out the wrinkles from the center to the edges to let the air out .

\*Go on to \*\*[3] after the glue dries.

Turn 2 over, and cut off the protruding with utilty knife.

Apply craft bond glue to the back side of miniature window, and paste the back side of the paper part to it.

\*Go on to after the glue dries.

Apply the glue to the back of the paper part and paste it on the center of wooden board D.

Lay down wall A, and paste each part on it to make a base.
\*Go on to safter the glue dries.