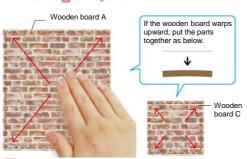

\*Go on to after the glue dries.

Apply the glue to the back of the paper part and paste it on the center of wooden board D.

Lay down wall A, and paste each part on it to make a base.
\*Go on to safter the glue dries.