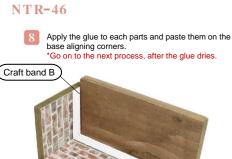

\*Go on to \*\*[3] after the glue dries.

Turn 2 over, and cut off the protruding with utilty knife.

Apply craft bond glue to the back side of miniature window, and paste the back side of the paper part to it.

\*Go on to after the glue dries.

Apply the glue to the back of the paper part and paste it on the center of wooden board D.

Lay down wall A, and paste each part on it to make a base.
\*Go on to safter the glue dries.