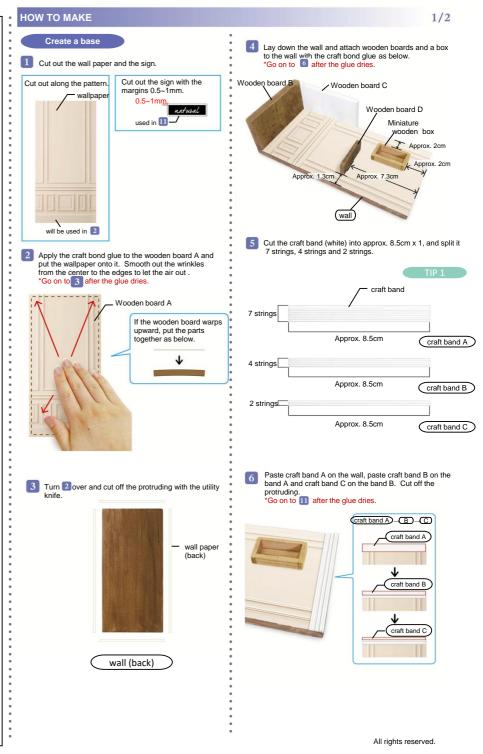

### [ Tools needed ] scissors / wet towel / pencil / toothpick / utility knife / cutting mat / craft bond glue / ruler [Not necessary but convenient] tray for parts / tweezers / paper / glue-gun / clothespin or hairpin (tools which hold something) Read the following before you start. \* Please check if the contents are all included. \* Please follow the TIP, reference information, and images for your reference. \* You will need: a toothpick...to use bond glue. a wet towel... to wipe your hands and to clean your place. a paper... when using bond glue and not to get dirty. tweezers... for detail work. A glue gun is also useful instead of a traditional glue.