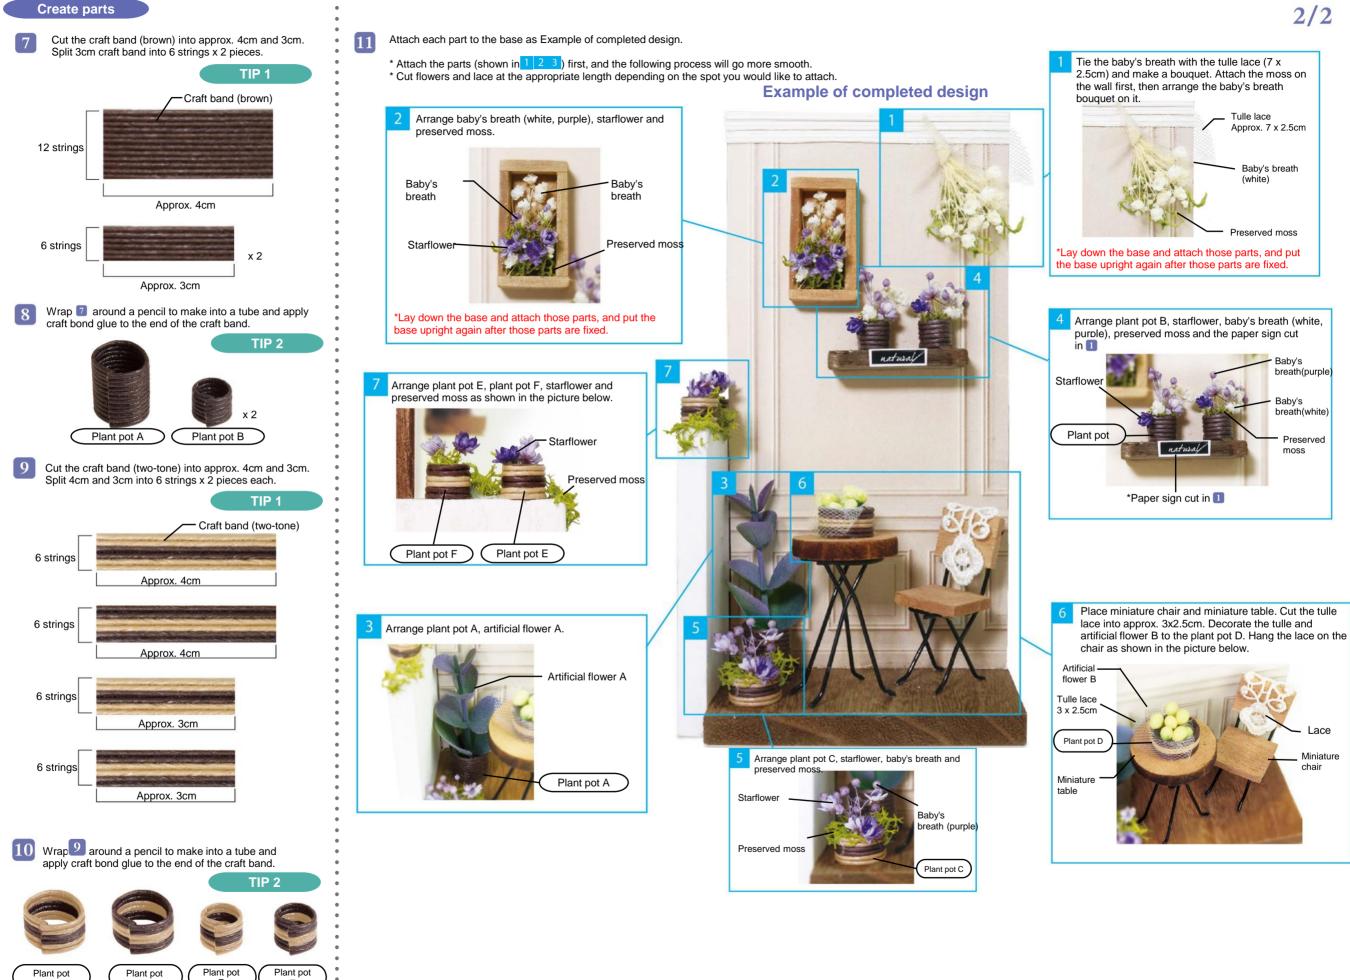

### [ Tools needed ] scissors / wet towel / pencil / toothpick / utility knife / cutting mat / craft bond glue / ruler [Not necessary but convenient] tray for parts / tweezers / paper / glue-gun / clothespin or hairpin (tools which hold something) Read the following before you start. \* Please check if the contents are all included. \* Please follow the TIP, reference information, and images for your reference. \* You will need: a toothpick...to use bond glue. a wet towel... to wipe your hands and to clean your place. a paper... when using bond glue and not to get dirty. tweezers... for detail work. A glue gun is also useful instead of a traditional glue.