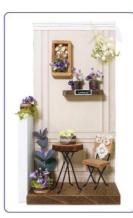

## NTR-45

Home Décor Natural house Gentle room



### [ Tools needed ] scissors / wet towel / pencil / toothpick / utility knife / cutting mat / craft bond glue / ruler [Not necessary but convenient] tray for parts / tweezers / paper / glue-gun / clothespin or hairpin (tools which hold something) Read the following before you start. \* Please check if the contents are all included. \* Please follow the TIP, reference information, and images for your reference. \* You will need: a toothpick...to use bond glue. a wet towel... to wipe your hands and to clean your place. a paper... when using bond glue and not to get dirty. tweezers... for detail work. A glue gun is also useful instead of a traditional glue.





Caution! Keep out of reach of children and pets. Maybe harmful if swallowed.

| Manufacturer:         | Eruberu     | Co., Ltd