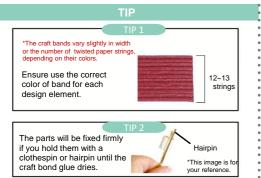

### [ Tools needed ] scissors / wet towel / pencil / toothpick / utility knife / cutting mat / craft bond glue / ruler [Not necessary but convenient] tray for parts / tweezers / paper / glue-gun / clothespin or hairpin (tools which hold something) Read the following before you start. \* Please check if the contents are all included. \* Please follow the TIP, reference information, and images for your reference. \* You will need: a toothpick...to use bond glue. a wet towel... to wipe your hands and to clean your place. a paper... when using bond glue and not to get dirty. tweezers... for detail work. A glue gun is also useful instead of a traditional glue.