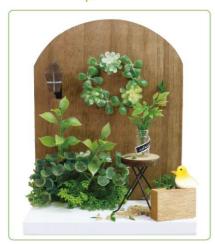

# **Example of completed design**

All the parts other than the artificial flowers used in 2 are used as it is. Feel free to make an arrangement

Insert the tip of the toothpick to the center of a cork approx.5mm to make a hole. Apply the craft bond glue to the root of the artificial flower D and insert them to the hole on the cork.

\*Lay down the base and attach those parts, and put the base upright again after those parts are fixed.

4 Place the Miniature table on the base with the craft bond glue. Apply the glue to and arrange the gravel on it. Paste the sticker on the bottle. Insert the artificial flower D into the bottle with the glue. Place the bottle, artificial flowers, suitcase and bird with the glue onto the base.

Artificial flower D

Artificial flower C

Miniature bird

Miniature suitcase

Miniature tabel