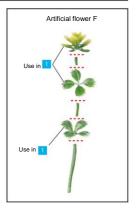

# **Example of completed design**

All the parts other than the artificial flowers used in 2 are used as it is. Feel free to make an arrangement

Insert the tip of the toothpick to the center of a cork approx.5mm to make a hole. Apply the craft bond glue to the root of the artificial flower D and insert them to the hole on the cork.

\*Lay down the base and attach those parts, and put the base upright again after those parts are fixed.

4 Place the Miniature table on the base with the craft bond glue. Apply the glue to and arrange the gravel on it. Paste the sticker on the bottle. Insert the artificial flower D into the bottle with the glue. Place the bottle, artificial flowers, suitcase and bird with the glue onto the base.