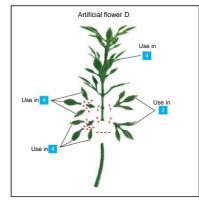

2 Cut apart at --- as below.

2/2 NTR-28

- Attach each part to the base as Example of completed design.
  - \* Attach the parts (shown in 1 2 ) first, and the following process will go more smooth.

  - \* Cut the artificial flowers at the appropriate length depending on the spot you would like to attach.

    \* Apply the craft bond glue to the sticker before you paste it to the wooden board, which prevents being come off.

Create a circle with the hemp cord approx. Φ4cm. Paste it to the wooden board A with the craft bond glue. Attach the artificial flowers to the hemp code with the craft bond glue.

Hemp cord

Artificial flower A

Artificial flower E

Artificial flower B

Artificial flower G

Artificial flower C Artificial flower F

\*Lay down the base and attach those parts, and put the base upright again after those parts are fixed.