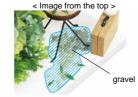

\*Lay down the base and attach those parts, and put the base upright again after those parts are fixed.

4 Place the Miniature table on the base with the craft bond glue. Apply the glue to and arrange the gravel on it. Paste the sticker on the bottle. Insert the artificial flower D into the bottle with the glue. Place the bottle, artificial flowers, suitcase and bird with the glue onto the base.

Artificial flower D

Artificial flower C

Miniature bird

Miniature suitcase

Miniature tabel