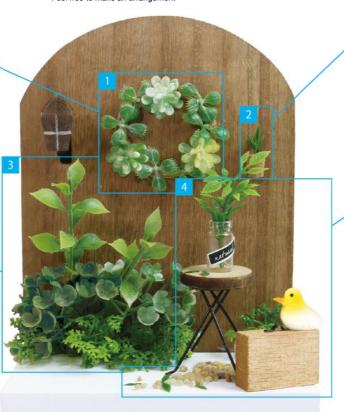

# **Example of completed design**

All the parts other than the artificial flowers used in 2 are used as it is. Feel free to make an arrangement

Insert the tip of the toothpick to the center of a cork approx.5mm to make a hole. Apply the craft bond glue to the root of the artificial flower D and insert them to the hole on the cork.

\*Lay down the base and attach those parts, and put the base upright again after those parts are fixed.

4 Place the Miniature table on the base with the craft bond glue. Apply the glue to and arrange the gravel on it. Paste the sticker on the bottle. Insert the artificial flower D into the bottle with the glue. Place the bottle, artificial flowers, suitcase and bird with the glue onto the base.

Artificial flower D

Artificial flower C

Miniature bird

Miniature suitcase

Miniature tabel