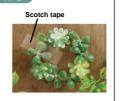

An artificial flowers may come off depending on the spot where you attach before the craft bond glue dries.

scotch tape until the craft bond

<Hot to prevent> Temporarily paste them with

glue dries.

Keep out of reach of children and pets. Maybe harmful if swallowed.

    \* Apply the craft bond glue to the sticker before you paste it to the wooden board, which prevents being come off.

Create a circle with the hemp cord approx. Φ4cm. Paste it to the wooden board A with the craft bond glue. Attach the artificial flowers to the hemp code with the craft bond glue.