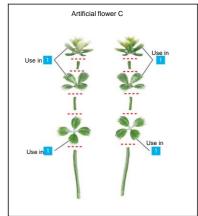

Hemp cord

Artificial flower A

Artificial flower E

Artificial flower B

Artificial flower G

Artificial flower C Artificial flower F

\*Lay down the base and attach those parts, and put the base upright again after those parts are fixed.