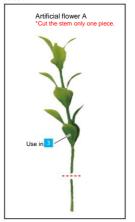

Hemp cord

Artificial flower A

Artificial flower E

Artificial flower B

Artificial flower G

Artificial flower C Artificial flower F

\*Lay down the base and attach those parts, and put the base upright again after those parts are fixed.