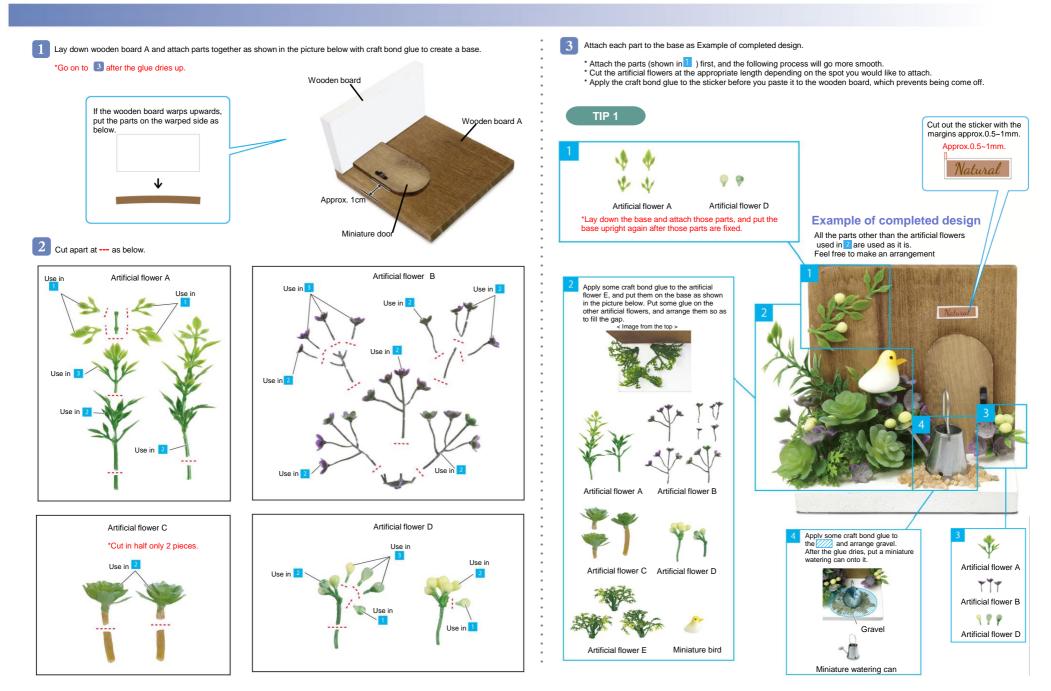

# TIP 1

An artificial flowers may come off depending on the spot where you attach before the craft bond glue dries.

<Hot to prevent>

Temporarily paste them with scotch tape until the craft bond glue dries.