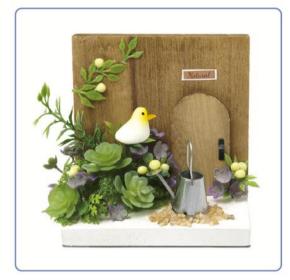

# Home Décor MINIATURE GARDEN KIT The gift from the sky

#### The Contents

| Wooden Board           |              | 1       |
|------------------------|--------------|---------|
| Wooden Board           |              | 1       |
| Artificial flower      | <b>*</b>     | 1 pouch |
| Artificial flower      |              |         |
| Artificial flower      | 1            | 1 pouch |
| Artificial flower      | 4            |         |
| Artificial flower      |              | 1 pouch |
| Miniature door         |              | 1       |
| Miniature watering can | -6           | 1       |
| Miniature bird         | E            | 1       |
| Gravel                 | THE STATE OF | 1 pouch |
| Sticker                | Natural      | 1       |