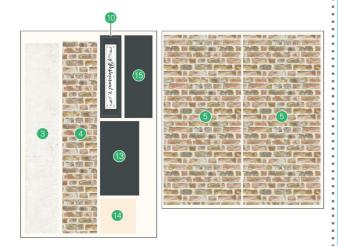

# Paper parts

2/9

## NTR-54

<sup>\*</sup> Please see Japanese instruction page1. There is an actual size pattern.

All rights reserved.

pieces as shown in the picture above. \*Craft band (gray) will also be in 30 • 35 • 37