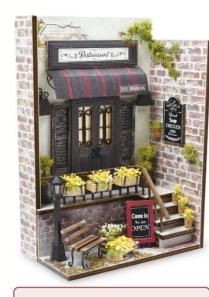

### NTR-54 Home Décor NATURAL HOUSE **MY FAVORITE RESTAURANT**

TOOLS NEEDED

craft bond glue / utility knife / cutting mat / scissors / ruler / flat-nose pliers / round-nose pliers / nippers / water bowl (for rinsing paintbrush) / palette / pencil / wet towel / eyeleteer / sand paper / wooden stick / tissue paper / scotch tape