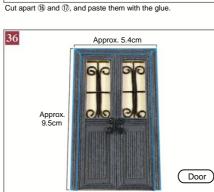

Cut apart (18), paste each part with glue. \*After the glue dries, go on to 64

Cut out the wire (thin) into approx. 3cm x 8 pieces. Wrap 1 piece around the rest (to bundle 3 pieces) and curve the edges as shown in the picure above. \*Wire (thin) will also be used in 55