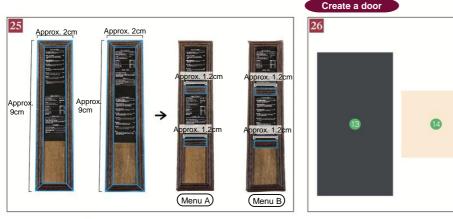

Cut off the edges of 🔟 (3 strings of approx. 9cm and 3 strings of approx. 2.4cm) at 45 degrees. Paste each part as shown in the picture above with the glue.

Cut out the Wire (thin) into 7cm x 4 pieces to make ornaments on the window. And cut out the Wire (thin) into 3cm x 2 pieces to make door handles \*The Wire (thin) will also be used in 33 • 40 • 42 • 55

\* Please see Japanese instruction on page 5. There is an actual size pattern.

Cut out the wire (thin) into approx. 4cm x 2 pieces and 1.5cm x 2 pieces. Paste curved wires to the door part with the glue. \* Wire (thin) will also be used in 40 • 42 • 55