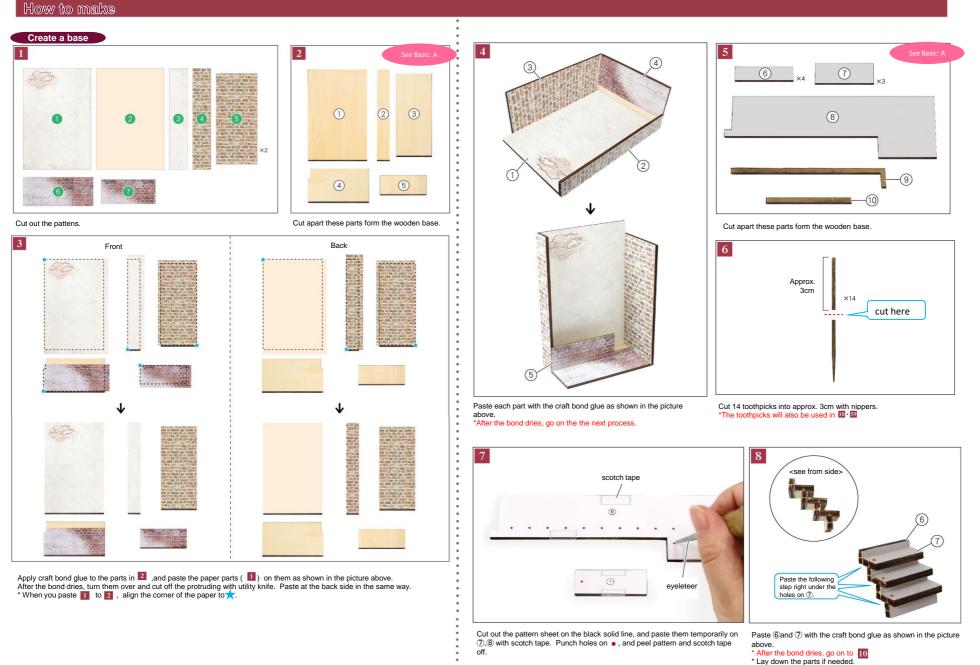

# Basics

A. How to separate the wooden pieces from the wooden plate

Cut off the wood pieces with craft knife as shown in the picture above. (use cutting board below)

#### \* This wooden plate is laser processed. Wipe cut surfaces to remove dirt and dust before use.

B How to split the craft band

Make a notch with scissors on the end of the craft band.

Insert the PPband into the notch and slide it to the other end.

them with a clothespin or hairpin until the craft bond glue dries.