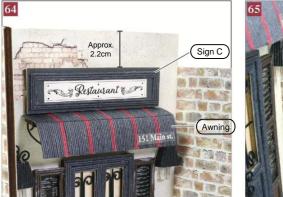

Cut apart (18), paste each part with glue. \*After the glue dries, go on to 64

Cut out the wire (thin) into approx. 3cm x 8 pieces. Wrap 1 piece around the rest (to bundle 3 pieces) and curve the edges as shown in the picure above. \*Wire (thin) will also be used in 55