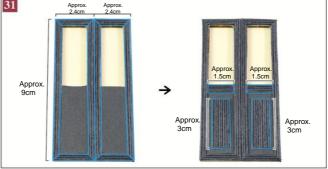

Cut off the edges of 🔟 (3 strings of approx. 9cm and 3 strings of approx. 2.4cm) at 45 degrees. Paste each part as shown in the picture above with the glue.

Cut out the Wire (thin) into 7cm x 4 pieces to make ornaments on the window. And cut out the Wire (thin) into 3cm x 2 pieces to make door handles \*The Wire (thin) will also be used in 33 • 40 • 42 • 55