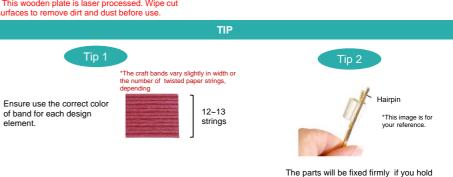

#### \* This wooden plate is laser processed. Wipe cut surfaces to remove dirt and dust before use.

B How to split the craft band

Make a notch with scissors on the end of the craft band.

Insert the PPband into the notch and slide it to the other end.

them with a clothespin or hairpin until the craft bond glue dries.