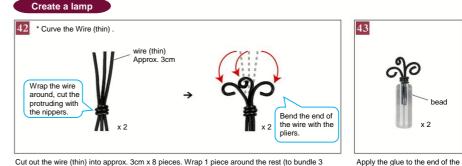

Cut apart (18), paste each part with glue. \*After the glue dries, go on to 64

Cut out the wire (thin) into approx. 3cm x 8 pieces. Wrap 1 piece around the rest (to bundle 3 pieces) and curve the edges as shown in the picure above. \*Wire (thin) will also be used in 55

gray face with the glue.

47

46

x 2

x 2

wire of 42, insert the bundle

into the hole of the bead.

Streetlamp B