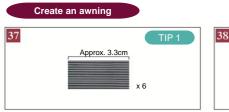

Cut out the Craft babd (gray) into approx. 9.5cm, split it as shown in the picture above \*Craft band (gary) will also be used in 3

Cut out the craft band (gray) into approx. 3.3cm x 6

Cut off the edges at 45 degrees of the craft band in 35, and paste them as shown in the picture above..