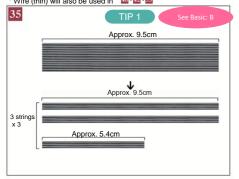

.

.

.

.

5/9

Back

Cut out the Craft babd (gray) into approx. 9cm x 1 piece, 3cm x 2 pieces and 2.4cm x 1 piece. Split each piece into smaller pieces as shown in the picture above. \* Craft band (gray) will also be used in 🛐 🛐