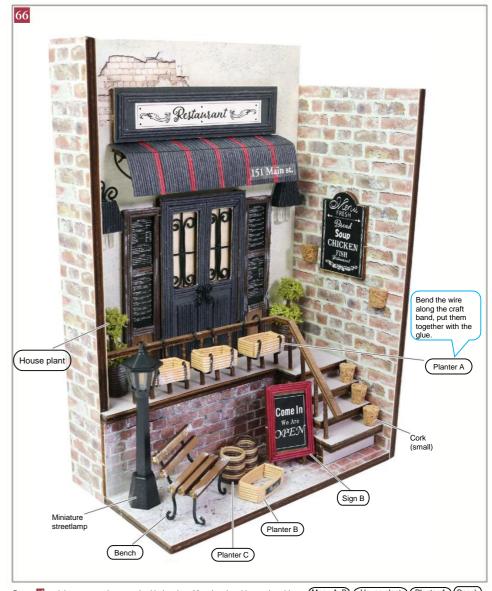

Put up 🖾 upright, paste each part on it with the glue. After the glue dries, paint white on Menu A·B House plant Planter A Bench as you like.

\* After dipping the paintbrush in acrylic paint (white), wipe the brush lightly with tissues, and then paint parts with the half-dried brush so that the finishing looks like the Sample of complete design.