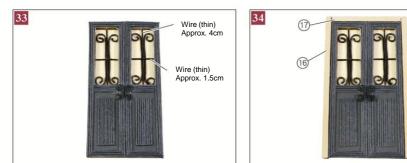

\* Please see Japanese instruction on page 5. There is an actual size pattern.

Cut out the wire (thin) into approx. 4cm x 2 pieces and 1.5cm x 2 pieces. Paste curved wires to the door part with the glue. \* Wire (thin) will also be used in 40 • 42 • 55