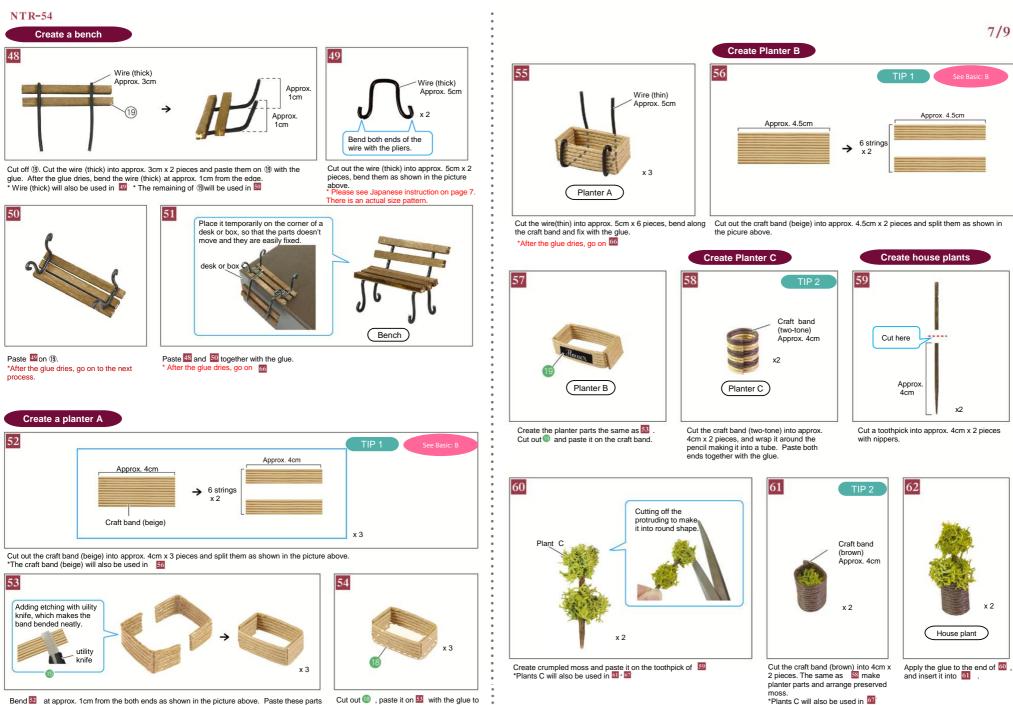

6

<sup>\*</sup>After the glue dries, go on to 63

Bend 22 at approx. 1cm from the both ends as shown in the picture above. Paste these parts together with the glue.

Cut out 📵 , paste it on 🛐 with the glue to make a bottom.

Paste other parts with the glue as shown in the picure above. \*After the glue dries, go on to the next process.

Split the cork (large) in half. Lay down deal in the direction convenient for you to paste the parts. \*After the glue dries, go on to the next process.

Put up 🖾 upright, paste each part on it with the glue. After the glue dries, paint white on Menu A·B House plant Planter A Bench as you like.

\* After dipping the paintbrush in acrylic paint (white), wipe the brush lightly with tissues, and then paint parts with the half-dried brush so that the finishing looks like the Sample of complete design.