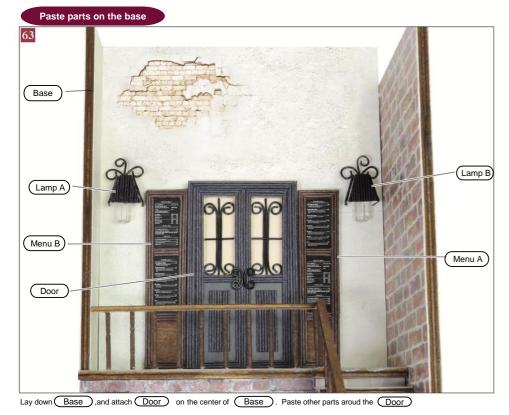

\*After the glue dries, go on to 63

4/9

Cut off the edges of 24 (3 strings of approx. 9cm and 3 strings of approx. 2cm) at 45 degrees. Paste each part as shown in the picture above.

Cut out the paper parts.

Put up 🖾 upright, paste each part on it with the glue. After the glue dries, paint white on Menu A·B House plant Planter A Bench as you like.

\* After dipping the paintbrush in acrylic paint (white), wipe the brush lightly with tissues, and then paint parts with the half-dried brush so that the finishing looks like the Sample of complete design.