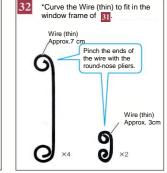

Cut off the edges of 🔟 (3 strings of approx. 9cm and 3 strings of approx. 2.4cm) at 45 degrees. Paste each part as shown in the picture above with the glue.

Cut out the Wire (thin) into 7cm x 4 pieces to make ornaments on the window. And cut out the Wire (thin) into 3cm x 2 pieces to make door handles \*The Wire (thin) will also be used in 33 • 40 • 42 • 55