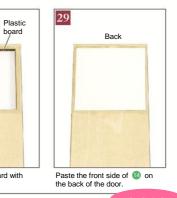

6

<sup>\*</sup>After the glue dries, go on to 63

Bend 22 at approx. 1cm from the both ends as shown in the picture above. Paste these parts together with the glue.

Cut out 📵 , paste it on 🛐 with the glue to make a bottom.