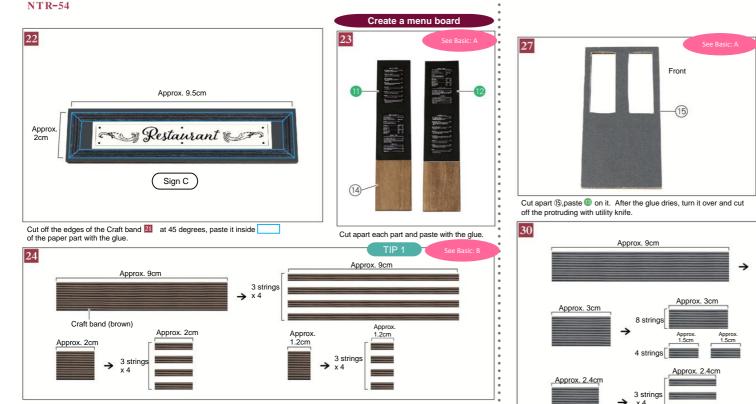

Cut out the Craft babd (gray) into approx. 9.5cm, split it as shown in the picture above \*Craft band (gary) will also be used in 3

Cut out the craft band (gray) into approx. 3.3cm x 6

Cut off the edges at 45 degrees of the craft band in 35, and paste them as shown in the picture above..

→ <sup>2 string:</sup>

x 5

Approx. 3.3cm

Approx. 3.3cm

pieces and curve the edge as shown in the picture above. \*The wire (thin) will also be used in 42.55

\* Please see Japanese instruction on page 6. There is an actual size pattern.

Cut apart (18), paste each part with glue. \*After the glue dries, go on to 64

Cut out the wire (thin) into approx. 3cm x 8 pieces. Wrap 1 piece around the rest (to bundle 3 pieces) and curve the edges as shown in the picure above. \*Wire (thin) will also be used in 55

#### \* Please see Japanese instruction on page 6. There is an actual size pattern.

44

Cut out the craft band (black) into approx. 1.5cm x 6 pieces. Paste 📵 to the craft bands and cut the craft bands along the shapes of 🔞