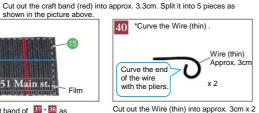

.

.

.

.

5/9

Back

Cut out the Craft babd (gray) into approx. 9cm x 1 piece, 3cm x 2 pieces and 2.4cm x 1 piece. Split each piece into smaller pieces as shown in the picture above. \* Craft band (gray) will also be used in 🛐 🛐

Cut apart (18), paste each part with glue. \*After the glue dries, go on to 64

Cut out the wire (thin) into approx. 3cm x 8 pieces. Wrap 1 piece around the rest (to bundle 3 pieces) and curve the edges as shown in the picure above. \*Wire (thin) will also be used in 55