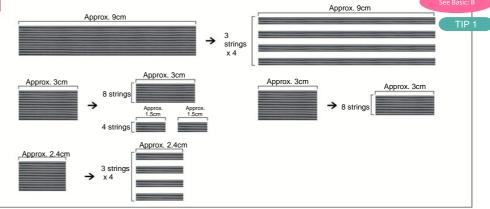

.

.

.

.

5/9

Back

Cut out the Craft babd (gray) into approx. 9cm x 1 piece, 3cm x 2 pieces and 2.4cm x 1 piece. Split each piece into smaller pieces as shown in the picture above. \* Craft band (gray) will also be used in 🛐 🛐

Cut off the edges of 🔟 (3 strings of approx. 9cm and 3 strings of approx. 2.4cm) at 45 degrees. Paste each part as shown in the picture above with the glue.

Cut out the Wire (thin) into 7cm x 4 pieces to make ornaments on the window. And cut out the Wire (thin) into 3cm x 2 pieces to make door handles \*The Wire (thin) will also be used in 33 • 40 • 42 • 55