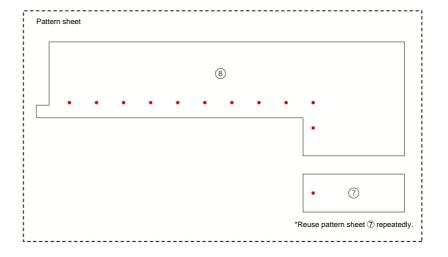

# Paper parts

2/9

## NTR-54

<sup>\*</sup> Please see Japanese instruction page1. There is an actual size pattern.

All rights reserved.

pieces as shown in the picture above. \*Craft band (gray) will also be in 30 • 35 • 37