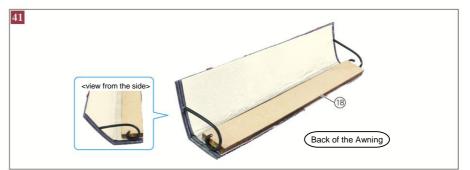

Cut apart (18), paste each part with glue. \*After the glue dries, go on to 64

Cut out the wire (thin) into approx. 3cm x 8 pieces. Wrap 1 piece around the rest (to bundle 3 pieces) and curve the edges as shown in the picure above. \*Wire (thin) will also be used in 55