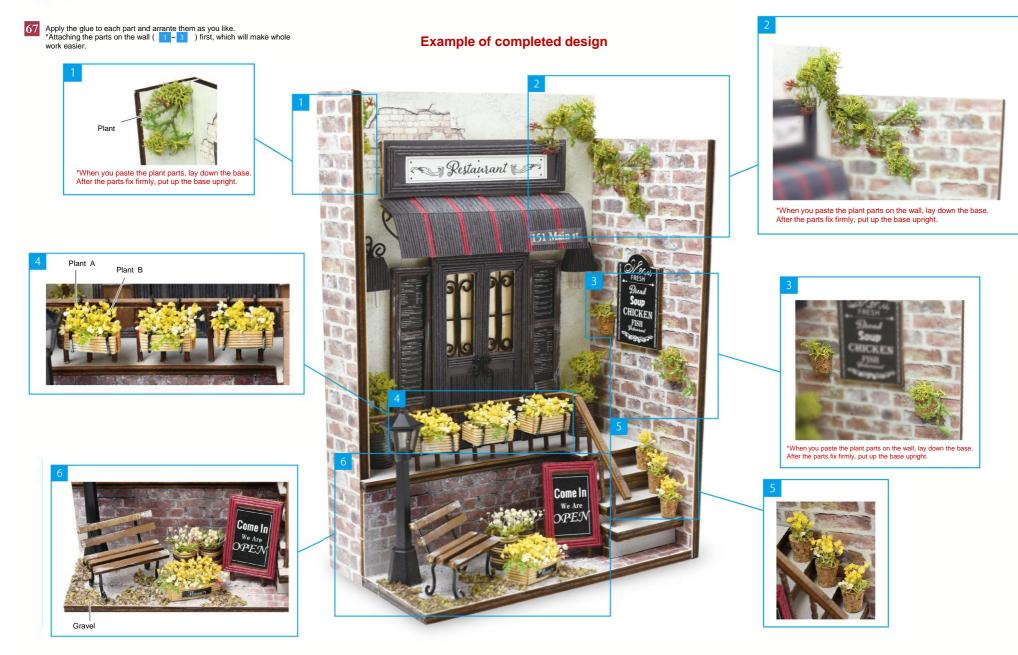

Put up 🖾 upright, paste each part on it with the glue. After the glue dries, paint white on Menu A·B House plant Planter A Bench as you like.

\* After dipping the paintbrush in acrylic paint (white), wipe the brush lightly with tissues, and then paint parts with the half-dried brush so that the finishing looks like the Sample of complete design.