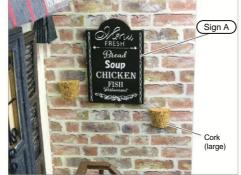

Paste other parts with the glue as shown in the picure above. \*After the glue dries, go on to the next process.

Split the cork (large) in half. Lay down deal in the direction convenient for you to paste the parts. \*After the glue dries, go on to the next process.