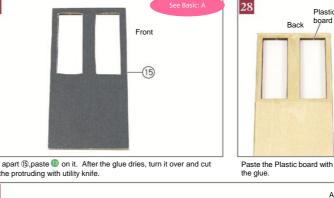

Cut apart (18), paste each part with glue. \*After the glue dries, go on to 64

Cut out the wire (thin) into approx. 3cm x 8 pieces. Wrap 1 piece around the rest (to bundle 3 pieces) and curve the edges as shown in the picure above. \*Wire (thin) will also be used in 55

them with a clothespin or hairpin until the craft bond glue dries.