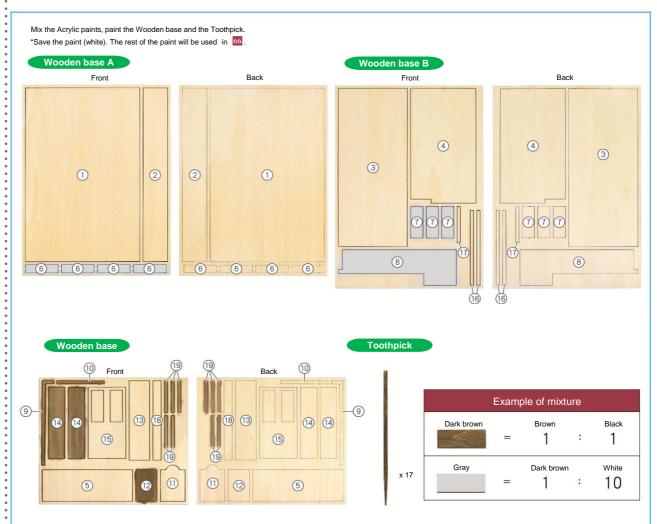

# Basics

A. How to separate the wooden pieces from the wooden plate

Cut off the wood pieces with craft knife as shown in the picture above. (use cutting board below)

#### \* This wooden plate is laser processed. Wipe cut surfaces to remove dirt and dust before use.

B How to split the craft band

Make a notch with scissors on the end of the craft band.

Insert the PPband into the notch and slide it to the other end.