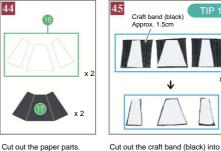

# Paper parts

2/9

#### \* Please see Japanese instruction on page 6. There is an actual size pattern.

44

Cut out the craft band (black) into approx. 1.5cm x 6 pieces. Paste 📵 to the craft bands and cut the craft bands along the shapes of 🔞