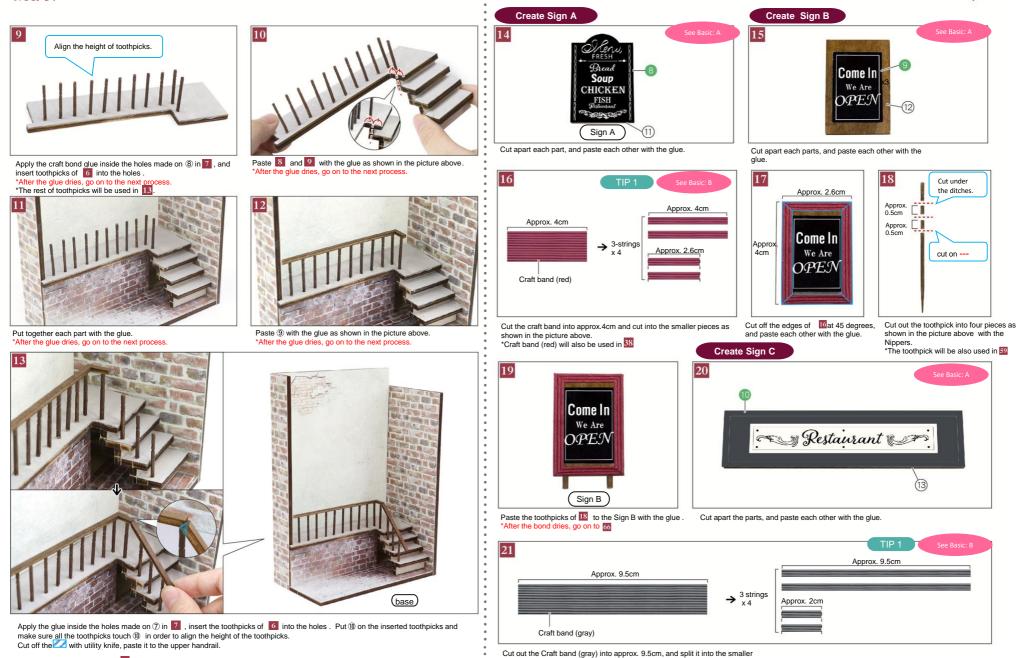

## NTR-54

<sup>\*</sup> Please see Japanese instruction page1. There is an actual size pattern.

All rights reserved.

pieces as shown in the picture above. \*Craft band (gray) will also be in 30 • 35 • 37

\*After the glue dries, go on to 63

4/9

Cut off the edges of 24 (3 strings of approx. 9cm and 3 strings of approx. 2cm) at 45 degrees. Paste each part as shown in the picture above.

Cut out the paper parts.

.

.

.

.

5/9

Back

Cut out the Craft babd (gray) into approx. 9cm x 1 piece, 3cm x 2 pieces and 2.4cm x 1 piece. Split each piece into smaller pieces as shown in the picture above. \* Craft band (gray) will also be used in 🛐 🛐

Cut off the edges of 🔟 (3 strings of approx. 9cm and 3 strings of approx. 2.4cm) at 45 degrees. Paste each part as shown in the picture above with the glue.

Cut out the Wire (thin) into 7cm x 4 pieces to make ornaments on the window. And cut out the Wire (thin) into 3cm x 2 pieces to make door handles \*The Wire (thin) will also be used in 33 • 40 • 42 • 55