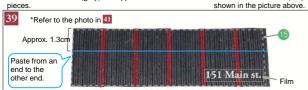

.

.

.

.

5/9

Back

Cut out the Craft babd (gray) into approx. 9cm x 1 piece, 3cm x 2 pieces and 2.4cm x 1 piece. Split each piece into smaller pieces as shown in the picture above. \* Craft band (gray) will also be used in 🛐 🛐

Cut out the Craft babd (gray) into approx. 9.5cm, split it as shown in the picture above \*Craft band (gary) will also be used in 3

Cut out the craft band (gray) into approx. 3.3cm x 6

Cut off the edges at 45 degrees of the craft band in 35, and paste them as shown in the picture above..