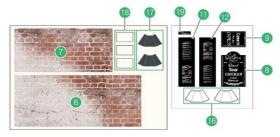

on the season, the colo<br>This product is specially | manufacturing<br>ated, their col<br>plate may war<br>ye pin straight<br>ave certain<br>g process. *<br>sticked.<br>hes, wall or flor<br>nshine for lon<br>a away from<br>ors, shapes ar |

# Basics

A. How to separate the wooden pieces from the wooden plate



Cut off the wood pieces with craft knife as shown in the picture above. (use cutting board below)

#### \* This wooden plate is laser processed. Wipe cut surfaces to remove dirt and dust before use.



B How to split the craft band

Make a notch with scissors on the end of the craft band.



Insert the PPband into the notch and slide it to the other end.



them with a clothespin or hairpin until the craft bond glue dries.



## NTR-54

# reference preparation

# Paper parts









2/9

## NTR-54



<sup>\*</sup> Please see Japanese instruction page1. There is an actual size pattern.

All rights reserved.



pieces as shown in the picture above. \*Craft band (gray) will also be in 30 • 35 • 37

\*After the glue dries, go on to 63

4/9







Cut off the edges of 24 (3 strings of approx. 9cm and 3 strings of approx. 2cm) at 45 degrees. Paste each part as shown in the picture above.

Cut out the paper parts.

.

.

.

.





5/9



Back

Cut out the Craft babd (gray) into approx. 9cm x 1 piece, 3cm x 2 pieces and 2.4cm x 1 piece. Split each piece into smaller pieces as shown in the picture above. \* Craft band (gray) will also be used in 🛐 🛐



Cut off the edges of 🔟 (3 strings of approx. 9cm and 3 strings of approx. 2.4cm) at 45 degrees. Paste each part as shown i