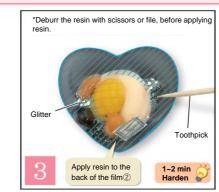

masking tape previously Be careful not to seal a hole of an eyebolt cap when coating with resin. Apply resin thoroughly to after hardening, which will add strength hardening. Also, apply light from the sides and the back if necessary.

It will be easier to work if you fix parts with

20~30 sec

Harden

place the decoration part(1) and (2).

After hardening temporarily, add resin to 9/10 of the height of the mold, place the decoration part(3). After hardening temporarily, add resin to the rim of the mold and place the decoration part (4) and the film(2).

Remove from the mold. Apply resin to and put some glitter onto it.