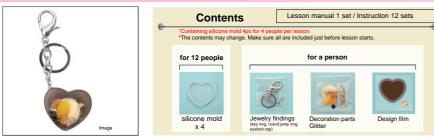

## **Resin charm**

Decoration /part 3

coratio

part 1

masking tape

Design film ②

1~2 min

larden both side

Design film (2)

Design film ①

## HOW TO MAKE

**KOSK-263** 

This is an example. Enjoy arranging yourself.

resin between them.

part 2

Decoration

Eyebolt cap

part ④

\*When putting a part on top of another one, apply

Pour resin to 1/3 of the height of the silicone mold, dip the film 1 letting the air out.

Tips of how to connect jewelry findings p)

\* Images are typical example, they may be different from the contents.

masking tape previously Be careful not to seal a hole of an eyebolt cap when coating with resin. Apply resin thoroughly to after hardening, which will add strength hardening. Also, apply light from the sides and the back if necessary.

It will be easier to work if you fix parts with

20~30 sec

Harden

place the decoration part(1) and (2).

After hardening temporarily, add resin to 9/10 of the height of the mold, place the decoration part(3). After hardening temporarily, add resin to the rim of the mold and place the decoration part (4) and the film(2).

Remove from the mold. Apply resin to and put some glitter onto it.

# Kev rina Jump ring Eyebolt cap 1~2 min Harden

Scissor

5

Attach an evebolt cap with resin. Connect each parts with round jump rings. Finish!