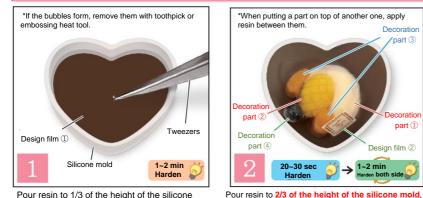

\*When putting a part on top of another one, apply

Pour resin to 1/3 of the height of the silicone mold, dip the film 1 letting the air out.

Tips of how to connect jewelry findings p)

\* Images are typical example, they may be different from the contents.

masking tape previously Be careful not to seal a hole of an eyebolt cap when coating with resin. Apply resin thoroughly to after hardening, which will add strength hardening. Also, apply light from the sides and the back if necessary.

It will be easier to work if you fix parts with

20~30 sec

Harden

place the decoration part(1) and (2).

After hardening temporarily, add resin to 9/10 of the height of the mold, place the decoration part(3). After hardening temporarily, add resin to the rim of the mold and place the decoration part (4) and the film(2).