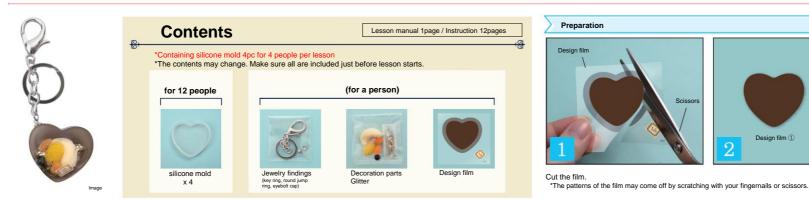

#### Prepare any other tools as needed.

|                             |                               | -                                                                            |  |
|-----------------------------|-------------------------------|------------------------------------------------------------------------------|--|
| Tools needed                | LED resin                     | Please read the hand manual handouts before use                              |  |
|                             | Lamp for LED resin            | Resin usage: approx. 144g (for 12 people)                                    |  |
|                             | Toothpick                     | For work with handling resin                                                 |  |
|                             | Tweezers                      | For tiny work                                                                |  |
|                             | Scissors                      | For cutting films or something else                                          |  |
|                             | Flat-nose pliers              | For fastening or loosening a round jump ring. *2 pliers are needed at a time |  |
|                             | Masking tape                  | For fixing the parts                                                         |  |
|                             | File                          | For filing of the resin                                                      |  |
|                             | Paper for covering table      | For covering table to prevent staining                                       |  |
|                             | Silicone mat (2in. x 2in.)    | For covering table and moving the artwork                                    |  |
|                             | Cardboard (2in. x 2in.)       |                                                                              |  |
|                             | Paper towel (or tissues)      | For wiping resin off the hands or tables                                     |  |
| Necessary but<br>convenient | or wet tissues                |                                                                              |  |
|                             | Gel cleaner (RS-1, Rs-2)      | For wiping resin off the hands or used tools                                 |  |
|                             |                               | *cannot wipe resin off the paper or clothes                                  |  |
|                             | Plastic bag                   | For bringing the artwork home, for using as a garbage bag                    |  |
|                             | Silicone cup (RS-445)         | For dividing resin into a potion for a person                                |  |
|                             | Embossing Heat tool (BFRS-12) | For removing bubbles formed on resin *use before hardening resin             |  |
|                             | Tray for parts                | For preventing from missing tiny parts                                       |  |

## HOW TO MAKE

**KOSK-263** 

This is an example. Enjoy arranging yourself.

resin between them.

part 2

Decoration

Eyebolt cap

part ④