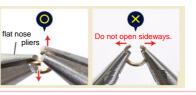

#### How to open a jump ring

Pinch a round jump ring with a flat-nose pliers and open back and forth. Put the part you would like to connect through the ring and fasten the joints firmly.